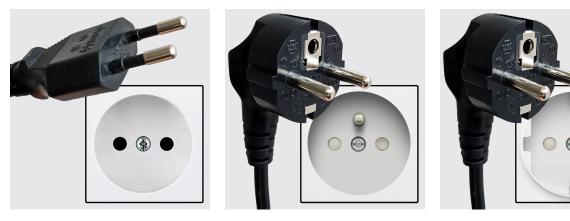

#### **Electricity**

In the Czech Republic, type C, E and F power sockets are used, with a standard voltage of 230 V and a frequency 50 Hz