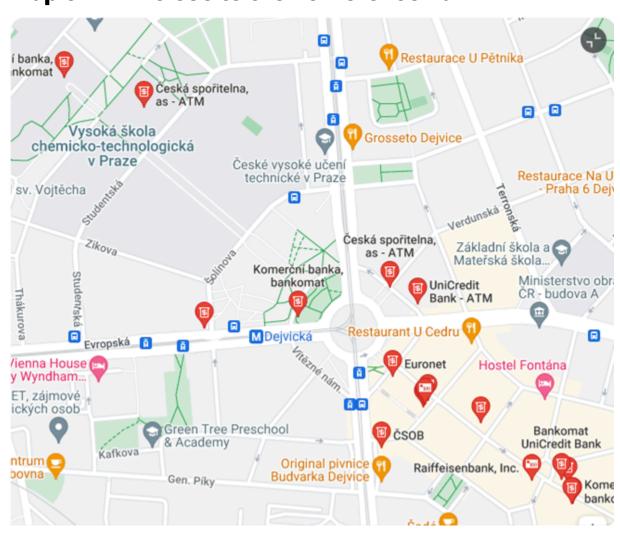

# **Practical Informations**

## Map of ATM close to the konference hall



#### **Currency**

In Czech republic is the official currency Czech crown, approximate exchange rate: 1 EUR = 25 CZK, 1 USD = 23 CZK

#### **Time zone in Prague**

Central European Time (CET)

#### **Electricity**

In the Czech Republic, type C, E and F power sockets are used, with a standard voltage of 230 V and a frequency 50 Hz



## **Emergency numbers**

112/911 for communication in English, German, Russian, France, Italian and Spanish languages or direct national emergency numbers (Czech language only): 155 for EMS, 158 for Police or 150 for Fire dept.